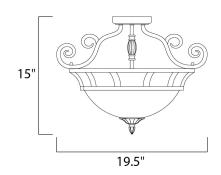

### **MEASUREMENTS**

DIMENSION : 19.5" L x 19.5" W x 15" H

HANGING WEIGHT : 6.43 lb