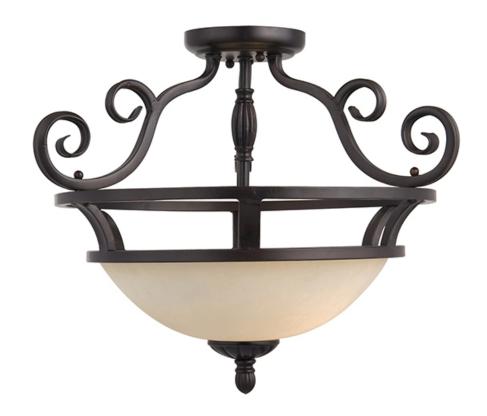

## PRODUCT DESCRIPTION

This decorative classic in Oil Rubbed Bronze finish is both dramatic and subtle, with or without shades.

# **FINISHES OPTION**

Oil Rubbed Bronze (OI)

# GLASS

Frosted Ivory FI

#### MATERIAL

Glass, Steel